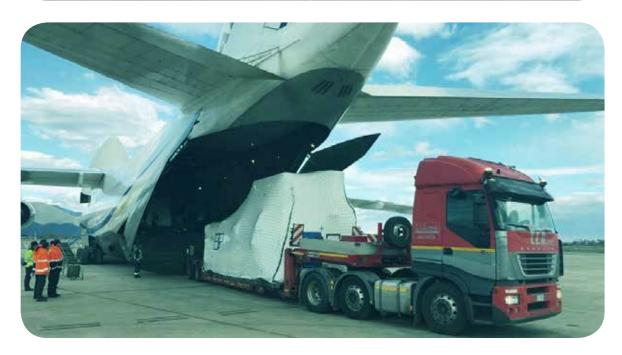

Effective network with 130 countries and 2000 offices

Operational offices & warehouses within the free zone in Jebel Ali & in Dubai.

IATA & FIATA approved

Effective and inclusive transportation facility. Multi-level Airfreight services with our global exclusive agents. Bridgeway shipping & clearing services is potential enough to provide any kind of airfreight handling in the UAE. Bridgeway Shipping and clearing Services provide the following range of Air Transportation services.

| Proj |
|------|
| Exp  |
| Cros |
|      |

Air chartering

ject Shipments

ress deliveries

ss trade

Safe and secure journey that crosses nations. Bridgeway shipping operates sea freight services to multiple destinations and involved in commercial shipping that provides a comprehensive service including collection, delivery and docks.